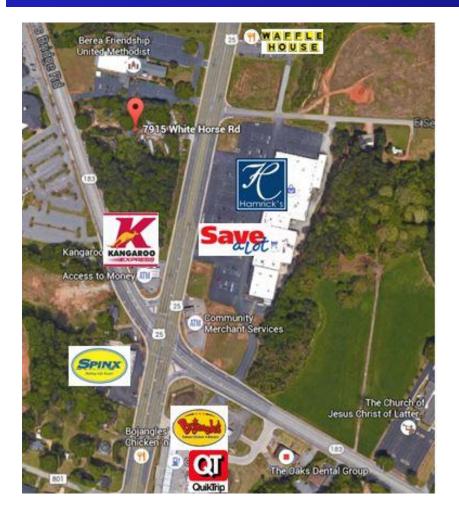

## +-1.858 ACRES 7915 WHITE HORSE RD GREENVILLE, SC 29617

CURRENTLY ZONED R-MA

EXCELLENT REZONING OPPORTUNITY FOR RETAIL CENTER

FRONTAGE ON TWO MAJOR HIGHWAYS IN THE AREA

OWNER WILL WORK WITH BUYERS DURING THE REZONING PROCESS

> TRAFFIC COUNTS +/- 13,000 VPD

No warranty or representation, expressed or implied, is made to the accuracy of the information contained herein, and the same is submitted subject to errors, omissions, change of price, rental or other conditions, imposed by the principles. Taylor Fisher 205 East Stone Avenue Greenville, SC 29609 Office 864.991.8077 Cell:864.608.5984 Taylor@spencerhines.com